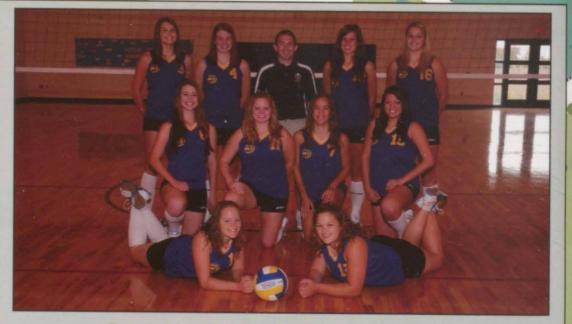

....

Front row: (left to right) Brianna Koppleberger and Courtney Haynes. Middle Row: (left to right) Kayla Beracy, Tifanee Hnevsa, Rebecca Kaufmann, and Jenna O'Dell. Back Row (left to right) Liza Gross, Becca Mills, Coach Travis Baker, Jaclyn Cartwright, and Megan Litwiller.